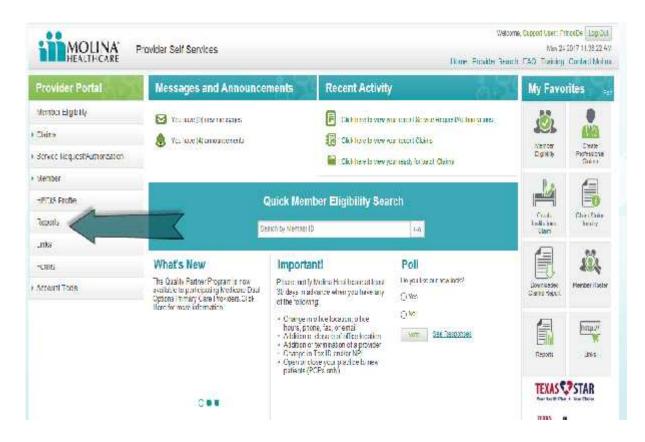

## Accessing the Molina Portal MESAV

- Access the Molina Provider Portal Home page <a href="https://provider.molinahealthcare.com/provider/login">https://provider.molinahealthcare.com/provider/login</a>
- Select "Reports" from the left side bar menu

## Accessing the Molina Portal MESAV

➤ Then, select "Daily Census"