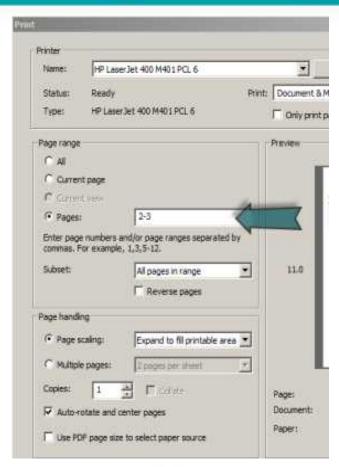

#### OR

- Select "Print"
  - Use the page number feature in the print command screen (as shown right)

When printing files, all HIPAA security guidelines must be adhered to per state and federal regulations