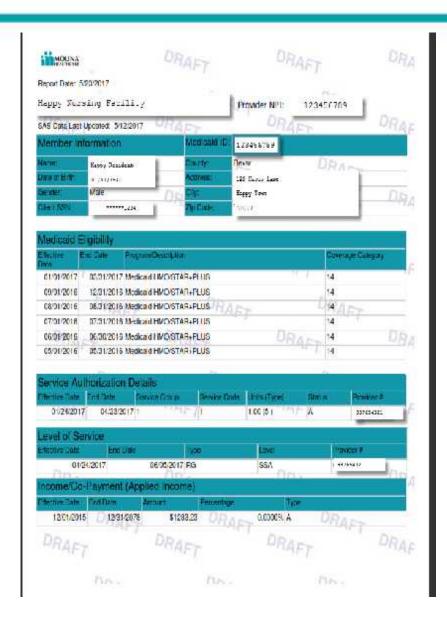

## Viewing the Molina Portal MESAV

The MESAV will appear as a PDF file and will include:

- All MESAVs associated with the same provider number
  - This will include past, current and discharged residents
- All information associated with MESAV data including eligibility, service authorization, level of care and applied income
- The service authorization will display the difference between coinsurance (service code 3) and daily care (service code 1)

## Navigating the Molina Portal MESAV

To navigate the MESAV file

- Scroll up or down OR
- Utilize the Control F feature on you keyboard to search for an individual record
  - Hold down "Ctrl" key and "F" key simultaneously
  - Enter a single identifier in the text box
    - Last Name
    - First Name
    - Medicaid ID
  - Select "Enter"
  - If multiple records exist with the same identifier, select "Find Next" until desired record is located