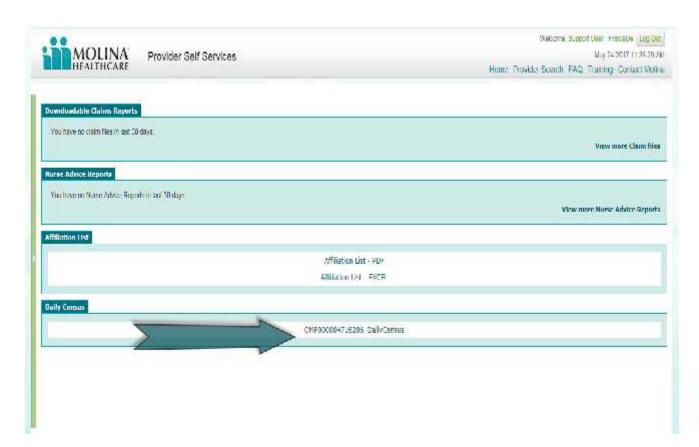

## Accessing the Molina Portal MESAV

➤ Then, select "Daily Census"

## Viewing the Molina Portal MESAV

The MESAV will appear as a PDF file and will include:

- All MESAVs associated with the same provider number
  - This will include past, current and discharged residents
- All information associated with MESAV data including eligibility, service authorization, level of care and applied income
- The service authorization will display the difference between coinsurance (service code 3) and daily care (service code 1)