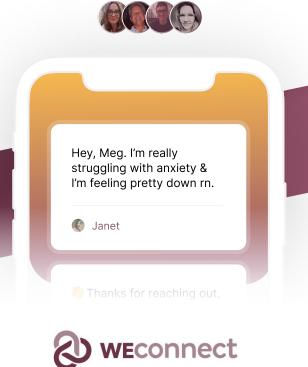

### Reward your health and wellness

Real people, real support. Chat with us today!

### Support in the Palm of your Hand

The WEconnect mobile app can help empower your health and wellness.

With WEconnect, you can:

- Get 1-on-1 Peer Support
- Earn digital giftcards for completing health and wellness routines
- Join free, online support meetings