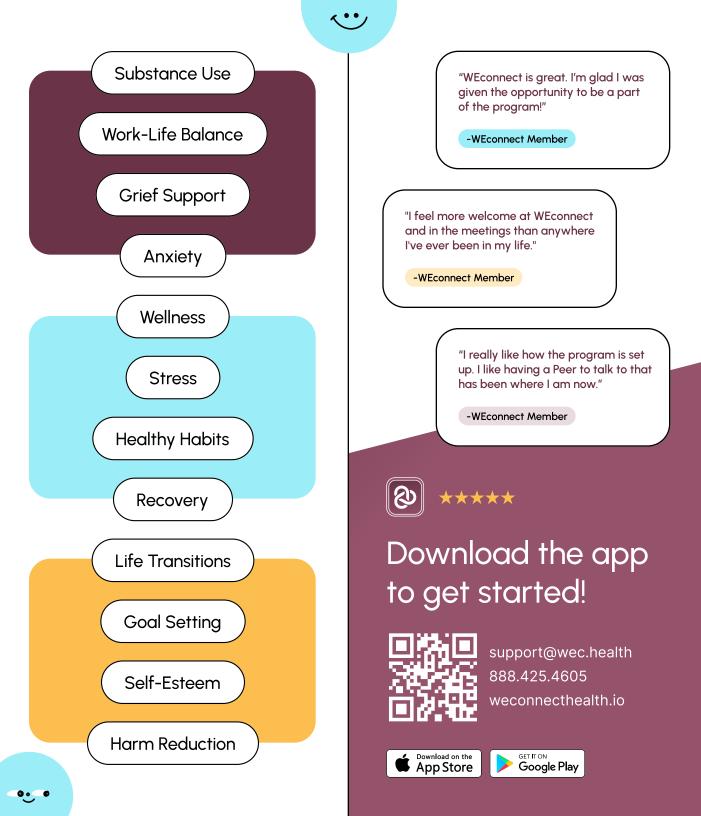

## Ready to get started?

- Contact your healthcare provider to request a referral. This can be anyone on your support team such as a counselor or case manager at your clinic
- 2. Download the WEconnect Health app from the Apple App Store (iOS) or Google Play Store (Android). Just scan the QR code on this page
- 3. Create an account through the app
- 4. Enter your insurance information on your Molina CA insurance card
- 5. Add your support and self-care routines
- 6. Earn rewards

### Support in the Palm of your Hand

The WEconnect mobile app can help empower your health and wellness.

With WEconnect, you can:

- Get 1-on-1 Peer Support
- Earn digital giftcards for completing health and wellness routines
- Join free, online support meetings

Build healthy habits