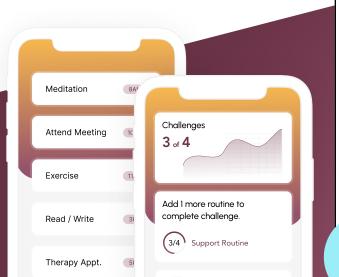

### Support in the Palm of your Hand

The WEconnect mobile app can help empower your health and wellness.

With WEconnect, you can:

- Get 1-on-1 Peer Support
- Earn digital giftcards for completing health and wellness routines
- Join free, online support meetings

Build healthy habits